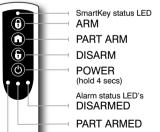

## Premier SmartKey User Guide

- 1. To turn on press and hold for 4 secs. 2. To Arm press (1).
- 2. To Arm press ⊕.
  3. To Part Arm press ⊕.
- 5. To activate Panic Alarm press and hold together for 4 secs.
  6. To turn off press and hold for 4 secs.
- To turn off press and hold for 4 secs.
   Note: The SmartKey will power off after 20 seconds of no activity.

## ALARM STATUS LED's • Green LED on = Disarmed

4. To Disarm press 6.

- Orange LED flashing = Part Arming
- Orange LED on = Part Armed
   Red LED flashing = Arming
  - Red LED on = Armed
  - All 3 LED's flashing together = Alarm
     All 3 LED's cycling = Panic Alarm

## SMARTKEY STATUS LED Green LED on = Connection successful

Red LED on = Connection Unsuccessful

ARMED